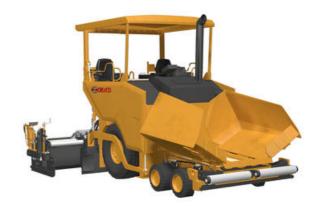

## CAMERA KITS FOR ASPHALT PAVERS

SURROUND-AP SurroundView camera system for asphalt paver

Analog PAL/NTSC

- Digital HD
- Surround view/Reversing-side-front view

## PRODUCT DESCRIPTION

The design of an asphalt paver can often cause significant limitations to the field of vision around the entire machine or a particular paving process. To combat the limited field of vision on asphalt pavers Orlaco supply a range of camera kits for surround view and reversing-side-front view.