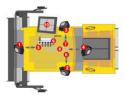

## CAMERA KITS FOR ASPHALT PAVERS

SURROUND-AP SurroundView camera system for asphalt paver

Analog PAL/NTSC

- Digital HD
- Surround view/Reversing-side-front view

## PRODUCT DESCRIPTION

The design of an asphalt paver can often cause significant limitations to the field of vision around the entire machine or a particular paving process. To combat the limited field of vision on asphalt pavers Orlaco supply a range of camera kits for surround view and reversing-side-front view.

## **TECHNICAL DATA**

| Additional features | Multiview and monitor |
|---------------------|-----------------------|
| Number of cables    | 4                     |
| Number of cameras   | 4                     |
| Туре                | Analogue              |